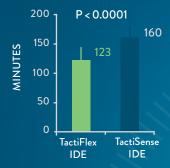

# ABLATE EFFICIENTLY WITH PREDICTABILITY AND CONFIDENCE

TACTIFLEX™ ABLATION CATHETER, SENSOR ENABLED™





## PERFORM HIGH-POWER ABLATION\* WITH SAFETY AND STABILITY, CONFIDENCE AND EFFICIENCY

## DESIGNED FOR OPTIMAL SAFETY AND STABILITY

through a flexible laser-cut tip design

## CONFIDENT LESION CREATION

with proven contact-force technology

#### PROCEDURAL EFFICIENCY

from intuitive handling and usability with full EnSite™ X EP System integration

### **ACUTE CLINICAL SUCCESS<sup>1\*\*</sup>**



98.6%



2.6%

**RATE OF REPEAT ABLATION** IN BLANKING PERIOD



89.6%



SUBJECT WITH PRIMARY SAFETY **ENDPOINT EVENT AT 90 DAYS** 

#### **TOTAL PROCEDURE TIME**



#### **TOTAL PV ABLATION TIME**



#### **TOTAL FLUOROSCOPY TIME**



#### **IRRIGATION FLUID VOLUME**



## THE FIRST AND **ONLY CONTACT FORCE CATHETER** WITH A FLEXIBLE TIP



Not for sale in the U.S. Product referenced is CE marked.

\*Up to 50W

\*\*Preliminary results.

1. Nair, D., Martinek, M., Colley, J., et al. (2022). Acute Results of a Novel Flexible Tip Radiofrequency Catheter Incorporating Contact Force Sensing. EP Europace.

24(Supplement\_1), i115-i116. https://doi.org/10.1093/europace/euac053.077

CAUTION: This product is intended for use by or under the direction of a physician. Prior to use, reference the Instructions for Use, inside the product carton (when available) or at manuals.sjm.com or eifu.abbottvascular.com for more detailed information on Indications, Contrai