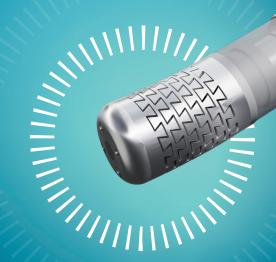

## THE FIRST AND **ONLY CONTACT FORCE CATHETER** WITH A FLEXIBLE TIP

Not for sale in the U.S. Product referenced is CE marked.

\*Up to 50W

\*\*Preliminary results.

1. Nair, D., Martinek, M., Colley, J., et al. (2022). Acute Results of a Novel Flexible Tip Radiofrequency Catheter Incorporating Contact Force Sensing. EP Europace.