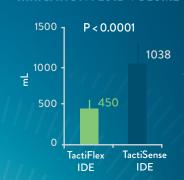

# ABLATE EFFICIENTLY WITH PREDICTABILITY AND CONFIDENCE

TACTIFLEX™ ABLATION CATHETER, SENSOR ENABLED™





## PERFORM HIGH-POWER ABLATION\* WITH SAFETY AND STABILITY, CONFIDENCE AND EFFICIENCY

## DESIGNED FOR OPTIMAL SAFETY AND STABILITY

through a flexible laser-cut tip design

## CONFIDENT LESION CREATION

with proven contact-force technology

#### PROCEDURAL EFFICIENCY

from intuitive handling and usability with full EnSite™ X EP System integration

### **ACUTE CLINICAL SUCCESS<sup>1\*\*</sup>**



98.6%



2.6%

**RATE OF REPEAT ABLATION** IN BLANKING PERIOD



89.6%



SUBJECT WITH PRIMARY SAFETY **ENDPOINT EVENT AT 90 DAYS** 

#### **TOTAL PROCEDURE TIME**



#### **TOTAL PV ABLATION TIME**



#### **TOTAL FLUOROSCOPY TIME**



#### **IRRIGATION FLUID VOLUME**



## THE FIRST AND **ONLY CONTACT FORCE CATHETER** WITH A FLEXIBLE TIP



Not for sale in the U.S. Product referenced is CE marked.

\*Up to 50W

\*\*Preliminary results.

1. Nair, D., Martinek, M., Colley, J., et al. (2022). Acute Results of a Novel Flexible Tip Radiofrequency Catheter Incorporating Contact Force Sensing. EP Europace.

24(Supplement\_1), i115-i116. https://doi.org/10.1093/europace/euac053.077

CAUTION: This product is intended for use by or under the direction of a physician. Prior to use, reference the Instructions for Use, inside the product carton (when available) or at manuals.sjm.com or eifu.abbottvascular.com for more detailed information on Indications, Contraindications, Warnings, Precautions and Adverse Events.

#### Abbott

One St. Jude Medical Dr., St. Paul, MN