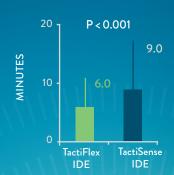

# ABLATE EFFICIENTLY WITH PREDICTABILITY AND CONFIDENCE

TACTIFLEX™ ABLATION CATHETER, SENSOR ENABLED™





## PERFORM HIGH-POWER ABLATION\* WITH SAFETY AND STABILITY, CONFIDENCE AND EFFICIENCY

## DESIGNED FOR OPTIMAL SAFETY AND STABILITY

through a flexible laser-cut tip design

## CONFIDENT LESION CREATION

with proven contact-force technology

#### PROCEDURAL EFFICIENCY

from intuitive handling and usability with full EnSite™ X EP System integration

### **ACUTE CLINICAL SUCCESS<sup>1\*\*</sup>**



98.6%



2.6%

**RATE OF REPEAT ABLATION** IN BLANKING PERIOD



89.6%



SUBJECT WITH PRIMARY SAFETY **ENDPOINT EVENT AT 90 DAYS** 

#### **TOTAL PROCEDURE TIME**



#### **TOTAL PV ABLATION TIME**



#### **TOTAL FLUOROSCOPY TIME**



#### **IRRIGATION FLUID VOLUME**



## THE FIRST AND **ONLY CONTACT FORCE CATHETER** WITH A FLEXIBLE TIP



Not for sale in the U.S. Product referenced is CE marked.

\*Up to 50W

\*\*Preliminary results.

1. Nair, D., Martinek, M., Colley, J., et al. (2022). Acute Results of a Novel Flexible Tip Radiofrequency Catheter Incorporating Contact Force Sensing. EP Europace.

24(Supplement\_1), i115-i116. https://doi.org/10.1093/europace/euac053.077

CAUTION: This product is intended for use by or under the direction of a physician. Prior to use, reference the Instructions for Use, inside the product carton (when available) or at manuals.sjm.com or eifu.abbottvascular.com for more detailed information on Indications, Contraindications, Warnings, Precautions and Adverse Events.

#### Abbott

On