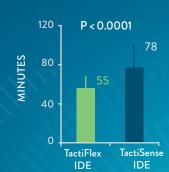

# ABLATE EFFICIENTLY WITH PREDICTABILITY AND CONFIDENCE

TACTIFLEX™ ABLATION CATHETER, SENSOR ENABLED™





## PERFORM HIGH-POWER ABLATION\* WITH SAFETY AND STABILITY, CONFIDENCE AND EFFICIENCY

## DESIGNED FOR OPTIMAL SAFETY AND STABILITY

through a flexible laser-cut tip design

## CONFIDENT LESION CREATION

with proven contact-force technology

#### PROCEDURAL EFFICIENCY

from intuitive handling and usability with full EnSite™ X EP System integration

### **ACUTE CLINICAL SUCCESS<sup>1\*\*</sup>**



98.6%



2.6%

**RATE OF REPEAT ABLATION** IN BLANKING PERIOD



89.6%



SUBJECT WITH PRIMARY SAFETY **ENDPOINT EVENT AT 90 DAYS** 

#### **TOTAL PROCEDURE TIME**



#### **TOTAL PV ABLATION TIME**



#### **TOTAL FLUOROSCOPY TIME**



#### **IRRIGATION FLUID VOLUME**



## THE FIRST AND **ONLY CONTACT FORCE CATHETER** WITH A FLEXIBLE TIP



Not for sale in the U.S. Product referenced is CE marked.

\*Up to 50W

\*\*Preliminary results.

1. Nair, D., Martinek, M., Colley, J., et al. (2022). Acute Results of a Novel Flexible Tip Radiofrequency Catheter Incorporating Contact Force Sensing. EP Europace.

24(Supplement\_1), i115-i116. https://doi.org/10.1093/europace/euac053.077

CAUTION: This product is intended for use by or under the direction of a physician. Prior to use, reference the Instructions for Use, inside the product carton (when available) or at manuals.sjm.com or eifu.abbottvascular.com for more detailed information on Indications, Contraindications, Warnings, Precautions a